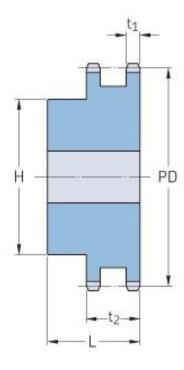

## PHS 08B-2BH34

| Pitch P (mm)           | 12.7 |
|------------------------|------|
| Pitch P (in)           | 0.5  |
| No. of teeth           | 34   |
| Pitch diameter<br>(mm) | 12.7 |
| Pitch diameter (in)    | 0.5  |
| Min. bore (mm)         | 20   |
| Min. bore (in)         | 0.79 |
| Max. bore (mm)         | 64   |
| Max. bore (in)         | 2.52 |
| Hub H (mm)             | 100  |
| Hub H (in)             | 3.94 |
| Hub L (mm)             | 40   |
| Hub L (in)             | 1.57 |
| Weight (kg)            | 3.24 |
| Weight (lbs)           | 7.14 |
|                        |      |