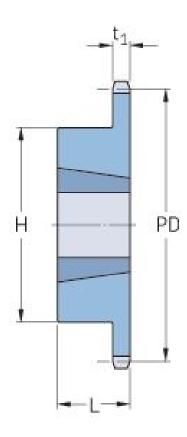

## PHS 16B-1TBH23

| Pitch P (mm)                | 25.4   |
|-----------------------------|--------|
| Pitch P (in)                | 1      |
| No. of teeth                | 23     |
| Pitch diameter              | 186.53 |
| (mm)<br>Pitch diameter (in) | 7.34   |
| Min. bore (mm)              | 16     |
| Min. bore (in)              | 0.63   |
| Max. bore (mm)              | 63.5   |
| Max. bore (in)              | 2.5    |
| Hub H (mm)                  | 110    |
| Hub H (in)                  | 4.33   |
| Hub L (mm)                  | 45     |
| Hub L (in)                  | 1.77   |
| Weight (kg)                 | 3.34   |
| Weight (lbs)                | 7.36   |
| Bushing no.                 | 1.3    |