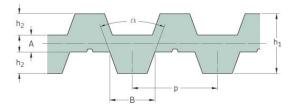

## PHG DB-T5-940-12

| No. of teeth      | 188   |
|-------------------|-------|
| Pitch length (in) | 37.01 |
| Pitch length (mm) | 940   |
| h1 = Height (mm)  | 3.4   |
| Width (mm)        | 12    |
| Sleeve (Y/N)      | N     |