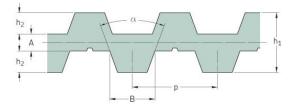

## PHG DB-T5-1045-8

| No. of teeth      | 209  |
|-------------------|------|
| Pitch length (in) | 4.09 |
| Pitch length (mm) | 1045 |
| h1 = Height (mm)  | 3.4  |
| Width (mm)        | 8    |
| Sleeve (Y/N)      | N    |