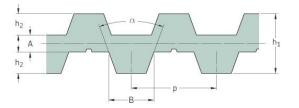

## PHG DA-T5-1140-16

| No. of teeth      | 456   |
|-------------------|-------|
| Pitch length (in) | 44.88 |
| Pitch length (mm) | 1140  |
| h1 = Height (mm)  | 7     |
| Width (mm)        | 16    |
| Sleeve (Y/N)      | N     |