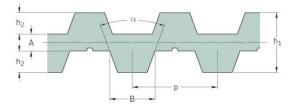

## PHG DB-T5-1215-6

| No. of teeth      | 243  |
|-------------------|------|
| Pitch length (in) | 4.76 |
| Pitch length (mm) | 1215 |
| h1 = Height (mm)  | 3.4  |
| Width (mm)        | 6    |
| Sleeve (Y/N)      | N    |