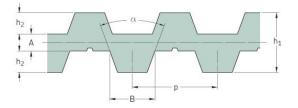

## PHG DB-T5-560-6

| No. of teeth      | 112   |
|-------------------|-------|
| Pitch length (in) | 22.05 |
| Pitch length (mm) | 560   |
| h1 = Height (mm)  | 3.4   |
| Width (mm)        | 6     |
| Sleeve (Y/N)      | N     |