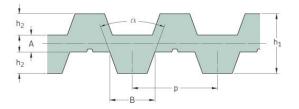

## PHG DB-T5-620-16

| No. of teeth      | 124   |
|-------------------|-------|
| Pitch length (in) | 24.41 |
| Pitch length (mm) | 620   |
| h1 = Height (mm)  | 3.4   |
| Width (mm)        | 16    |
| Sleeve (Y/N)      | N     |