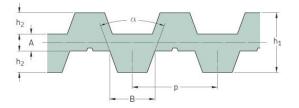

## PHG DB-T5-665-25

| No. of teeth      | 133   |
|-------------------|-------|
| Pitch length (in) | 26.18 |
| Pitch length (mm) | 665   |
| h1 = Height (mm)  | 3.4   |
| Width (mm)        | 25    |
| Sleeve (Y/N)      | N     |