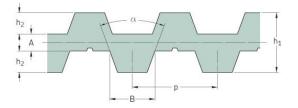

## PHG DB-T5-750-8

| No. of teeth      | 150   |
|-------------------|-------|
| Pitch length (in) | 29.53 |
| Pitch length (mm) | 750   |
| h1 = Height (mm)  | 3.4   |
| Width (mm)        | 8     |
| Sleeve (Y/N)      | N     |