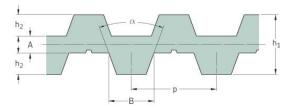

## PHG DB-T10-1040-50

| No. of teeth      | 104   |
|-------------------|-------|
| Pitch length (in) | 40.94 |
| Pitch length (mm) | 1040  |
| h1 = Height (mm)  | 7     |
| Width (mm)        | 50    |
| Sleeve (Y/N)      | N     |