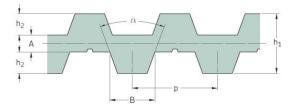

## PHG DB-T10-1200-10

| No. of teeth      | 120   |
|-------------------|-------|
| Pitch length (in) | 47.24 |
| Pitch length (mm) | 1200  |
| h1 = Height (mm)  | 7     |
| Width (mm)        | 10    |
| Sleeve (Y/N)      | N     |