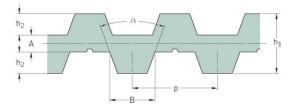

## PHG DB-T10-1300-25

| No. of teeth      | 130   |
|-------------------|-------|
| Pitch length (in) | 51.18 |
| Pitch length (mm) | 1300  |
| h1 = Height (mm)  | 3.4   |
| Width (mm)        | 25    |
| Sleeve (Y/N)      | N     |