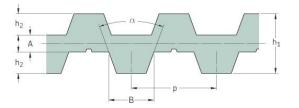

## PHG DB-T10-1750-50

| No. of teeth      | 175  |
|-------------------|------|
| Pitch length (in) | 68.9 |
| Pitch length (mm) | 1750 |
| h1 = Height (mm)  | 7    |
| Width (mm)        | 50   |
| Sleeve (Y/N)      | N    |