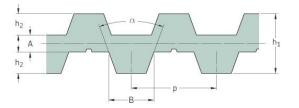

## PHG DA-T10-1800-20

| No. of teeth      | 360   |
|-------------------|-------|
| Pitch length (in) | 70.87 |
| Pitch length (mm) | 1800  |
| h1 = Height (mm)  | 7     |
| Width (mm)        | 20    |
| Sleeve (Y/N)      | N     |