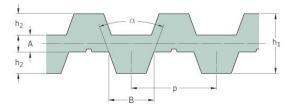

## PHG DB-T10-1960-S180



|  | No. of teeth      | 196   |
|--|-------------------|-------|
|  | Pitch length (in) | 77.17 |
|  | Pitch length (mm) | 1960  |
|  | h1 = Height (mm)  | 7     |
|  | Width (mm)        | 180   |
|  | Sleeve (Y/N)      | Y     |
|  |                   |       |

 ® SKF is a registered trademark of the SKF Group
© SKF Group 2012
The contents of this publication are the copyright of the publisher and may not be reproduced (even extracts) unless prior written permission is granted. Every care has been taken to ensure the accuracy of the information contained in this publication but no liability can be accepted for any loss or damage whether direct, indirect or consequential arising out of the use of the information contained herein.