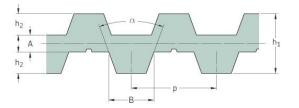

## PHG DA-T10-2100-50

| No. of teeth      | 420   |
|-------------------|-------|
| Pitch length (in) | 82.68 |
| Pitch length (mm) | 2100  |
| h1 = Height (mm)  | 7     |
| Width (mm)        | 50    |
| Sleeve (Y/N)      | N     |