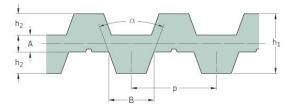

## PHG DA-T10-910-10

| No. of teeth      | 182   |
|-------------------|-------|
| Pitch length (in) | 35.83 |
| Pitch length (mm) | 910   |
| h1 = Height (mm)  | 7     |
| Width (mm)        | 10    |
| Sleeve (Y/N)      | N     |