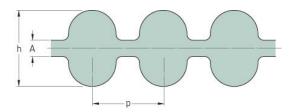

## PHG DA-3120-8M-30

| No. of teeth      | 390    |
|-------------------|--------|
| Pitch length (in) | 122.83 |
| Pitch length (mm) | 3120   |
| h = Height (mm)   | 8.2    |
| Width (mm)        | 30     |
| Sleeve (Y/N)      | N      |