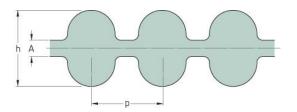

## PHG DA-3600-8M-50

| No. of teeth      | 450    |
|-------------------|--------|
| Pitch length (in) | 141.73 |
| Pitch length (mm) | 3600   |
| h = Height (mm)   | 8.2    |
| Width (mm)        | 50     |
| Sleeve (Y/N)      | N      |