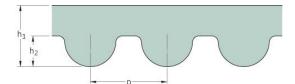

## PHG 624-8M-20

| No. of teeth      | 78    |
|-------------------|-------|
| Pitch length (in) | 24.57 |
| Pitch length (mm) | 624   |
| h1 = Height (mm)  | 5.6   |
| Width (mm)        | 20    |
| Sleeve (Y/N)      | N     |