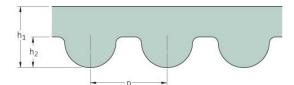

## PHG 968-8M-20

| No. of teeth      | 121   |
|-------------------|-------|
| Pitch length (in) | 38.11 |
| Pitch length (mm) | 968   |
| h1 = Height (mm)  | 5.6   |
| Width (mm)        | 20    |
| Sleeve (Y/N)      | N     |