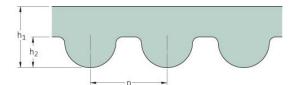

## PHG 1784-8M-20

| No. of teeth      | 223   |
|-------------------|-------|
| Pitch length (in) | 70.24 |
| Pitch length (mm) | 1784  |
| h1 = Height (mm)  | 5.6   |
| Width (mm)        | 20    |
| Sleeve (Y/N)      | N     |