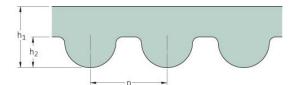

## PHG 720-8M-S450

| No. of teeth      | 90    |
|-------------------|-------|
| Pitch length (in) | 28.35 |
| Pitch length (mm) | 720   |
| h1 = Height (mm)  | 5.6   |
| Width (mm)        | 450   |
| Sleeve (Y/N)      | Y     |