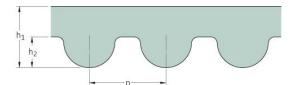

## PHG 792-8M-S450

| No. of teeth      | 99    |
|-------------------|-------|
| Pitch length (in) | 31.18 |
| Pitch length (mm) | 792   |
| h1 = Height (mm)  | 5.6   |
| Width (mm)        | 450   |
| Sleeve (Y/N)      | Y     |