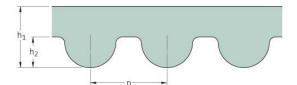

## PHG 872-8M-S450

| No. of teeth      | 109   |
|-------------------|-------|
| Pitch length (in) | 34.33 |
| Pitch length (mm) | 872   |
| h1 = Height (mm)  | 5.6   |
| Width (mm)        | 450   |
| Sleeve (Y/N)      | Y     |