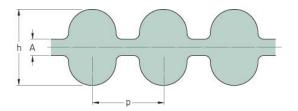

## PHG DA-560-5M-S180

| No. of teeth      | 224   |
|-------------------|-------|
| Pitch length (in) | 22.05 |
| Pitch length (mm) | 560   |
| h = Height (mm)   | 5.3   |
| Width (mm)        | 180   |
| Sleeve (Y/N)      | Y     |