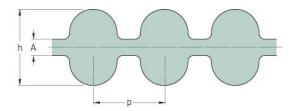

## PHG DA-1455-5M-15

| No. of teeth      | 582   |
|-------------------|-------|
| Pitch length (in) | 57.28 |
| Pitch length (mm) | 1455  |
| h = Height (mm)   | 5.3   |
| Width (mm)        | 15    |
| Sleeve (Y/N)      | N     |