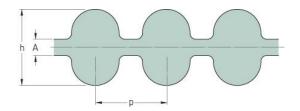

## PHG DA-835-5M-9

| No. of teeth      | 334   |
|-------------------|-------|
| Pitch length (in) | 32.87 |
| Pitch length (mm) | 835   |
| h = Height (mm)   | 5.3   |
| Width (mm)        | 9     |
| Sleeve (Y/N)      | N     |