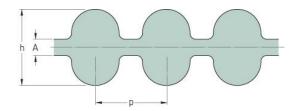

## PHG DA-925-5M-9

| No. of teeth      | 370   |
|-------------------|-------|
| Pitch length (in) | 36.42 |
| Pitch length (mm) | 925   |
| h = Height (mm)   | 5.3   |
| Width (mm)        | 9     |
| Sleeve (Y/N)      | N     |