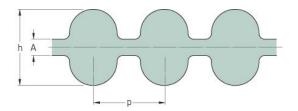

## PHG DA-1125-5M-9

| No. of teeth      | 450   |
|-------------------|-------|
| Pitch length (in) | 44.29 |
| Pitch length (mm) | 1125  |
| h = Height (mm)   | 5.3   |
| Width (mm)        | 9     |
| Sleeve (Y/N)      | N     |