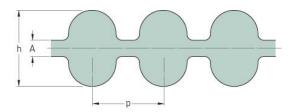

## PHG DA-1270-5M-9

| No. of teeth      | 508  |
|-------------------|------|
| Pitch length (in) | 50   |
| Pitch length (mm) | 1270 |
| h = Height (mm)   | 5.3  |
| Width (mm)        | 9    |
| Sleeve (Y/N)      | N    |