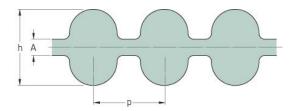

## PHG DA-1420-5M-9

| No. of teeth      | 568   |
|-------------------|-------|
| Pitch length (in) | 55.91 |
| Pitch length (mm) | 1420  |
| h = Height (mm)   | 5.3   |
| Width (mm)        | 9     |
| Sleeve (Y/N)      | N     |