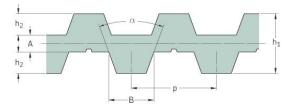

## PHG DB-T10-910-16

| No. of teeth      | 91    |
|-------------------|-------|
| Pitch length (in) | 35.83 |
| Pitch length (mm) | 910   |
| h1 = Height (mm)  | 7     |
| Width (mm)        | 16    |
| Sleeve (Y/N)      | N     |