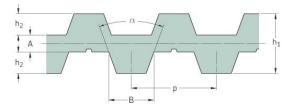

## PHG DB-T10-970-S180

| No. of teeth      | 97    |
|-------------------|-------|
| Pitch length (in) | 38.19 |
| Pitch length (mm) | 970   |
| h1 = Height (mm)  | 7     |
| Width (mm)        | 180   |
| Sleeve (Y/N)      | Y     |