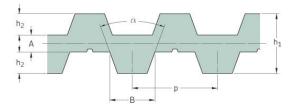

## PHG DB-T10-1000-25

| No. of teeth      | 100   |
|-------------------|-------|
| Pitch length (in) | 39.37 |
| Pitch length (mm) | 1000  |
| h1 = Height (mm)  | 3.4   |
| Width (mm)        | 25    |
| Sleeve (Y/N)      | N     |