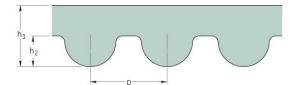

## PHG 715-5M-9

| No. of teeth      | 142   |
|-------------------|-------|
| Pitch length (in) | 28.15 |
| Pitch length (mm) | 710   |
| h1 = Height (mm)  | 3.6   |
| Width (mm)        | 9     |
| Sleeve (Y/N)      | N     |