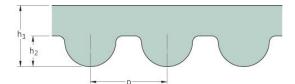

## PHG 2525-5M-9

| No. of teeth      | 505   |
|-------------------|-------|
| Pitch length (in) | 99.41 |
| Pitch length (mm) | 2525  |
| h1 = Height (mm)  | 3.6   |
| Width (mm)        | 9     |
| Sleeve (Y/N)      | N     |