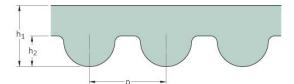

## PHG 4260-5M-9

| No. of teeth      | 852    |
|-------------------|--------|
| Pitch length (in) | 167.72 |
| Pitch length (mm) | 4260   |
| h1 = Height (mm)  | 3.6    |
| Width (mm)        | 9      |
| Sleeve (Y/N)      | N      |