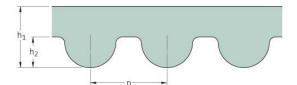

## PHG 440-5M-S450

| No. of teeth      | 88    |
|-------------------|-------|
| Pitch length (in) | 17.32 |
| Pitch length (mm) | 440   |
| h1 = Height (mm)  | 3.6   |
| Width (mm)        | 450   |
| Sleeve (Y/N)      | Y     |