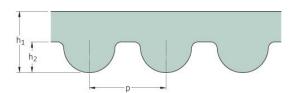

## PHG 655-5M-S450

| No. of teeth      | 131   |
|-------------------|-------|
| Pitch length (in) | 25.79 |
| Pitch length (mm) | 655   |
| h1 = Height (mm)  | 3.6   |
| Width (mm)        | 450   |
| Sleeve (Y/N)      | Y     |