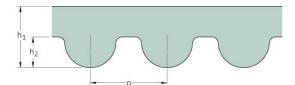

## PHG 520-8M-50

| No. of teeth      | 65    |
|-------------------|-------|
| Pitch length (in) | 20.47 |
| Pitch length (mm) | 520   |
| h1 = Height (mm)  | 5.6   |
| Width (mm)        | 50    |
| Sleeve (Y/N)      | N     |