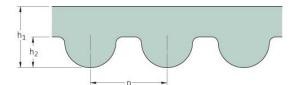

## PHG 600-8M-50

| No. of teeth      | 75    |
|-------------------|-------|
| Pitch length (in) | 23.62 |
| Pitch length (mm) | 600   |
| h1 = Height (mm)  | 5.6   |
| Width (mm)        | 50    |
| Sleeve (Y/N)      | N     |