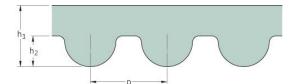

## PHG 872-8M-50

| No. of teeth      | 109   |
|-------------------|-------|
| Pitch length (in) | 34.33 |
| Pitch length (mm) | 872   |
| h1 = Height (mm)  | 5.6   |
| Width (mm)        | 50    |
| Sleeve (Y/N)      | N     |