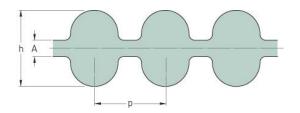

## PHG DA-512-8M-85

| No. of teeth      | 64    |
|-------------------|-------|
| Pitch length (in) | 20.16 |
| Pitch length (mm) | 512   |
| h = Height (mm)   | 8.2   |
| Width (mm)        | 85    |
| Sleeve (Y/N)      | N     |