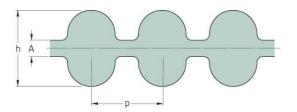

## PHG DA-1000-8M-85

| No. of teeth      | 125   |
|-------------------|-------|
| Pitch length (in) | 39.37 |
| Pitch length (mm) | 1000  |
| h = Height (mm)   | 8.2   |
| Width (mm)        | 85    |
| Sleeve (Y/N)      | N     |