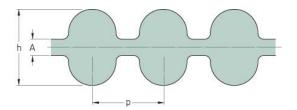

## PHG DA-1272-8M-S180

| No. of teeth      | 159   |
|-------------------|-------|
| Pitch length (in) | 50.08 |
| Pitch length (mm) | 1272  |
| h = Height (mm)   | 8.2   |
| Width (mm)        | 180   |
| Sleeve (Y/N)      | Y     |