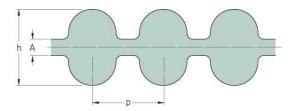

## PHG DA-1480-8M-85

| No. of teeth      | 185   |
|-------------------|-------|
| Pitch length (in) | 58.27 |
| Pitch length (mm) | 1480  |
| h = Height (mm)   | 8.2   |
| Width (mm)        | 85    |
| Sleeve (Y/N)      | N     |