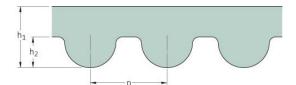

## PHG 1540-14M-40

| No. of teeth      | 110   |
|-------------------|-------|
| Pitch length (in) | 60.63 |
| Pitch length (mm) | 1540  |
| h1 = Height (mm)  | 10    |
| Width (mm)        | 40    |
| Sleeve (Y/N)      | N     |