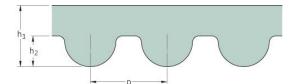

## PHG 141-3M-15

| No. of teeth      | 47   |
|-------------------|------|
| Pitch length (in) | 5.55 |
| Pitch length (mm) | 141  |
| h1 = Height (mm)  | 2.4  |
| Width (mm)        | 15   |
| Sleeve (Y/N)      | N    |